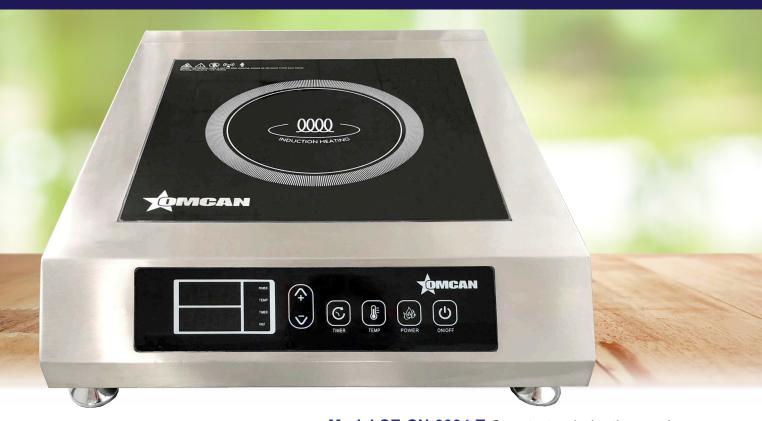

# 3400W COUNTERTOP INDUCTION COOKER

Item: 44744

Model: CE-CN-0034-T

**Model CE-CN-0034-T** Countertop induction cooker constructed of durable stainless steel. This unit is equipped with a LED digital display and controls for easy and accurate temperature adjustments and timer settings.

## 3400W COUNTERTOP INDUCTION COOKER

### TECHNICAL SPECIFICATION **ITEM NUMBER** 44744 **MODEL** CE-CN-0034-T **TEMPERATURE** 60°C-238°C | 140°F-460°F **RANGE COOKING SURFACE** 8.6" / 220 mm (Diameter) **POWER** 3400W **ELECTRICAL** 220V/60Hz/1Ph **NET WEIGHT** 8.7 kg. | 19 lbs. **GROSS WEIGHT** 13.2 kg. | 29 lbs. **NET DIMENSIONS** 18" x 22" x 5" | 460 x 560 x 130 mm **GROSS DIMENSIONS** 16" x 21.9" x 25" | 405 x 555 x 630 mm

#### Features:

- Overheat Protection
- Automatic Hazard Detection
- High Voltage
- Small Object Heat Prevention
- Thermostat
- Pan Material Detection