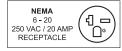

### TECHNICAL SPECIFICATION **ITEM NUMBER** 44744 **MODEL** CE-CN-0034-T **TEMPERATURE** 60°C-238°C | 140°F-460°F **RANGE COOKING SURFACE** 8.6" / 220 mm (Diameter) **POWER** 3400W **ELECTRICAL** 220V/60Hz/1Ph **NET WEIGHT** 8.7 kg. | 19 lbs. **GROSS WEIGHT** 13.2 kg. | 29 lbs. **NET DIMENSIONS** 18" x 22" x 5" | 460 x 560 x 130 mm **GROSS DIMENSIONS** 16" x 21.9" x 25" | 405 x 555 x 630 mm