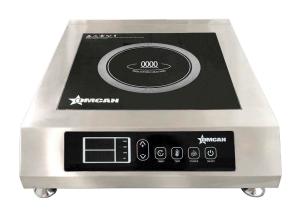

# 3400W COUNTERTOP INDUCTION COOKER

Item: 44744

Model: CE-CN-0034-T

**Model CE-CN-0034-T** Countertop induction cooker constructed of durable stainless steel. This unit is equipped with a LED digital display and controls for easy and accurate temperature adjustments and timer settings.

## 3400W COUNTERTOP INDUCTION COOKER

### TECHNICAL SPECIFICATION **ITEM NUMBER** 44744 **MODEL** CE-CN-0034-T **TEMPERATURE** 60°C-238°C | 140°F-460°F **RANGE COOKING SURFACE** 8.6" / 220 mm (Diameter) **POWER** 3400W **ELECTRICAL** 220V/60Hz/1Ph **NET WEIGHT** 8.7 kg. | 19 lbs. **GROSS WEIGHT** 13.2 kg. | 29 lbs. **NET DIMENSIONS** 18" x 22" x 5" | 460 x 560 x 130 mm **GROSS DIMENSIONS** 16" x 21.9" x 25" | 405 x 555 x 630 mm