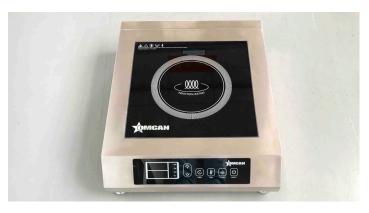

# 3400W COUNTERTOP INDUCTION COOKER

Item: 44744

Model: CE-CN-0034-T

**Model CE-CN-0034-T** Countertop induction cooker constructed of durable stainless steel. This unit is equipped with a LED digital display and controls for easy and accurate temperature adjustments and timer settings.

## 3400W COUNTERTOP INDUCTION COOKER

### TECHNICAL SPECIFICATION **ITEM NUMBER** 44744 **MODEL** CE-CN-0034-T **TEMPERATURE** 60°C-238°C | 140°F-460°F **RANGE COOKING SURFACE** 8.6" / 220 mm (Diameter) **POWER** 3400W **ELECTRICAL** 220V/60Hz/1Ph **NET WEIGHT** 8.7 kg. | 19 lbs. **GROSS WEIGHT** 13.2 kg. | 29 lbs. **NET DIMENSIONS** 18" x 22" x 5" | 460 x 560 x 130 mm **GROSS DIMENSIONS** 16" x 21.9" x 25" | 405 x 555 x 630 mm