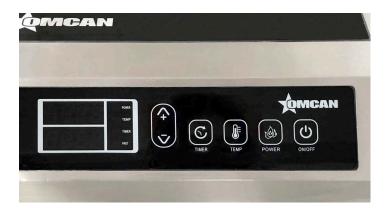

# 3400W COUNTERTOP INDUCTION COOKER

Item: 44744

Model: CE-CN-0034-T

**Model CE-CN-0034-T** Countertop induction cooker constructed of durable stainless steel. This unit is equipped with a LED digital display and controls for easy and accurate temperature adjustments and timer settings.

#### Features:

- Overheat Protection
- Automatic Hazard Detection
- High Voltage
- Small Object Heat Prevention
- Thermostat
- Pan Material Detection